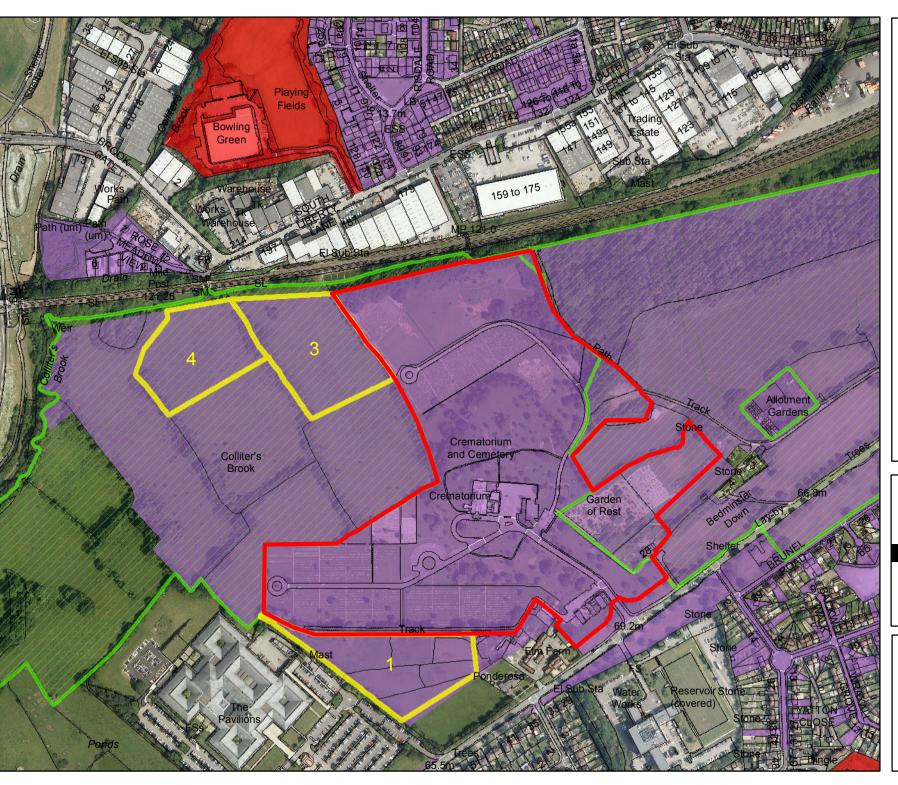

## **Bristol City Council**

Potential Expansion of South Bristol Cemetery **Options** 

## Leaend

South Bristol Cemetery Site Boundary

Potential Expansion Areas

BCC Ownership

Growth and Regeneration

Resources

The provision of information by Bristol City Council does not imply a right to reproduce or commercially exploit such information without the Council's express prior written permission. Reproduction or commercial exploitation of information provided by the Council without its express permission may be an infringement of copyright.

© Blom Pictometry 2017

© Crown Copyright and database right 2019. Ordnance Survey 100023406.