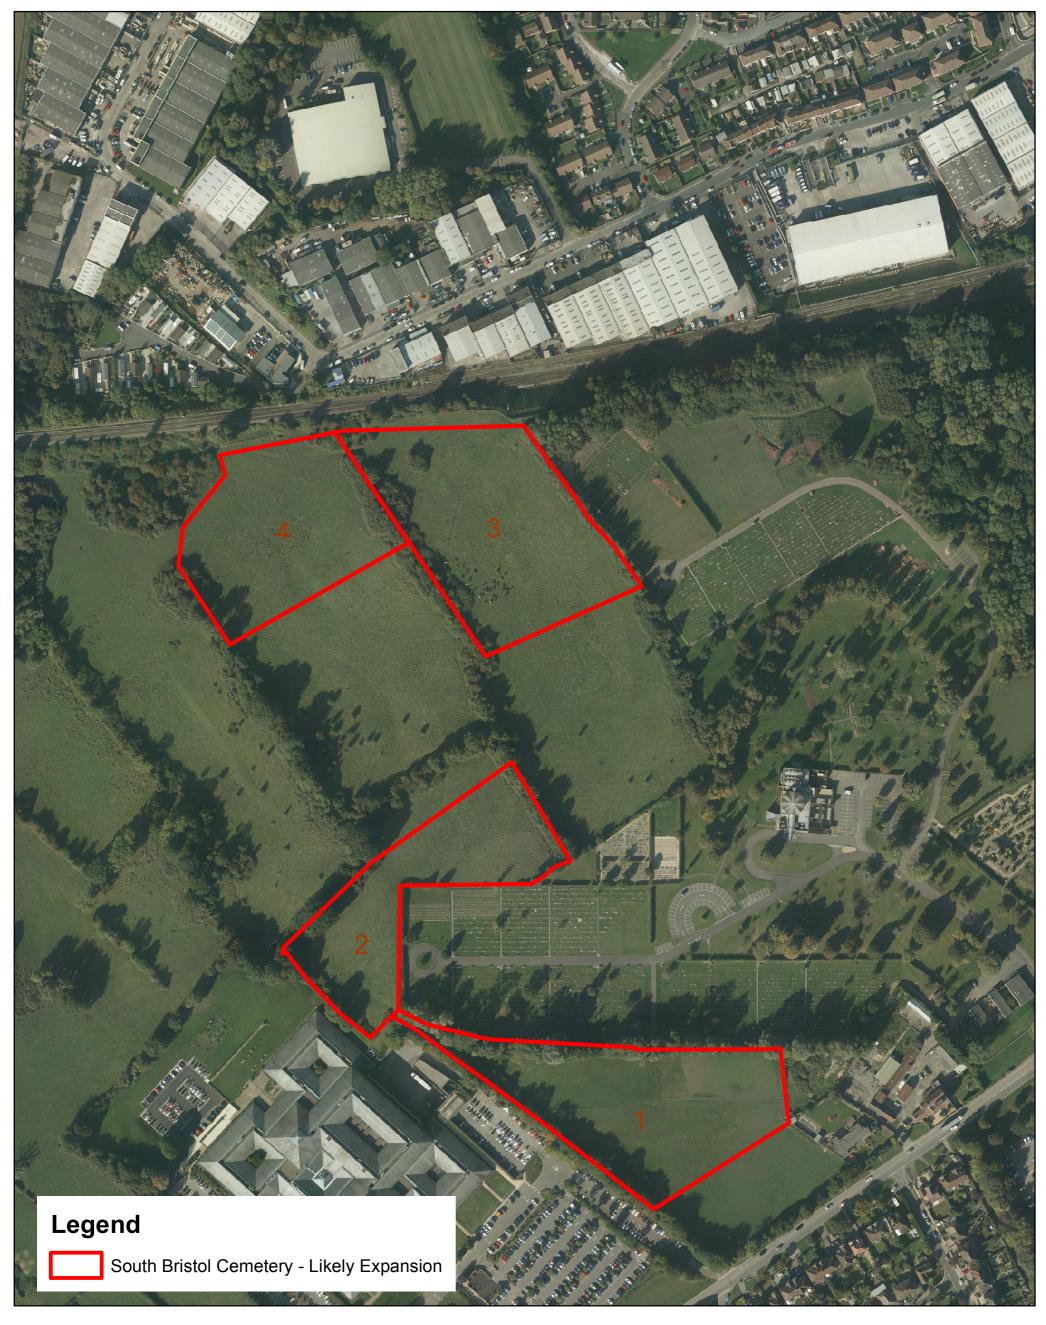

Potential for grave areas

Parks and Green Space

Scale:

Date: 20/08/2017

NEIGHBOURHOODS DIRECTORATE

Parks and Green Spaces St Annes House St Annes Road St Annes Road Bristol BS4 4AB Phone: 0117 9223719 Email: bristolparks@bristol.gov.uk Web: http://www.bristol.gov.uk/

## **Bristol City Council**

Potential Expansion of South Bristol Cemetery **Options** 

## Leaend

South Bristol Cemetery Site Boundary

Potential Expansion Areas

BCC Ownership

Growth and Regeneration

Resources

The provision of information by Bristol City Council does not imply a right to reproduce or commercially exploit such information without the Council's express prior written permission. Reproduction or commercial exploitation of information provided by the Council without its express permission may be an infringement of copyright.